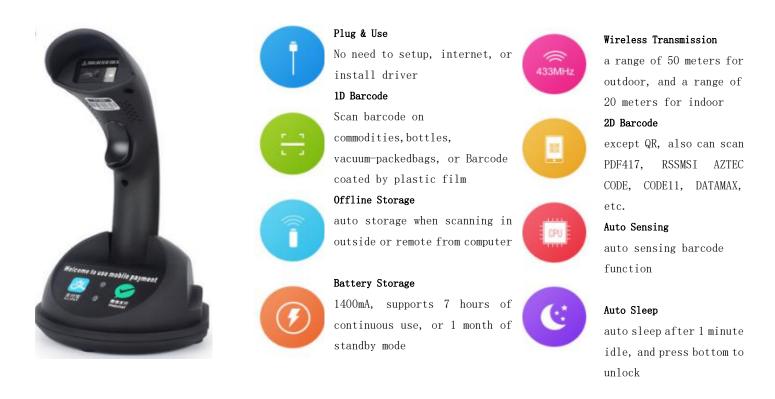

## **RK200 Wireless 2D Barcode Scanner**

| Sensor:       | COMS sensor   | Lighting:       | White LED                |
|---------------|---------------|-----------------|--------------------------|
|               |               |                 |                          |
| Light Source: | 624nm RED LED | Voltage&Current | 5VDC5%/390mA(max,),300mA |

Default Bar Code Sym bologies: 1D:Code39(Code32),Code128,UPC/EAN/JAN,Code93,InterLeaved2of5,Matrix2of5,MSI

Code, Standard 2 of 5. 2D: QR, Data Matrix, PDF417

Alternative Bar Code Sym bologies: China post, NEC 2 of 5, Code 11, GS1 Databar, MicroPDF417, Aztec code, MaxiCode,

Chinese Sensible Code

Features: 13mil UPC (25-210mm),13mil Code39 (95-160mm),5mil Code39 (50-80mm),20mil Code39

(100-310mm(5chars)),6.7milPDF417(25-120mm),10mil PDF417 (25-190mm),10mil Data Matrix (20-70mm),20mil QR (30-210mm